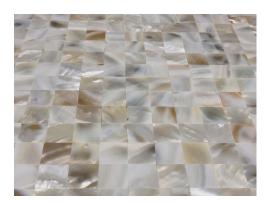

## Siminetti 'Natural' Harmonie Mosaic

Siminetti NATURAL Harmonie, is a Freshwater Pearl mosaic which is available in 18 colours. Supplied on Mesh Backed or Paper Faced sheets, the Siminetti Harmonie Series, requires no grouting and is perfect for ceilings, furnishings and feature walls. Bespoke styles are available on request.

Siminetti Mother of Pearl mosaics are sourced from eco-friendly, sustainable sources, are exceptionally strong and suitable for wall and floor surfaces. All Siminetti mosaics have BS EN ISO Certification and NATURAL as seen at the LaLit Hotel, is suitable for internal and external use.