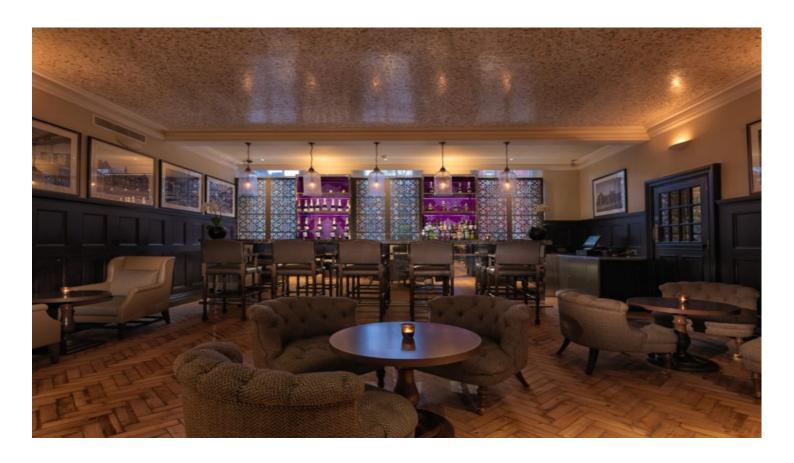

## **Executive Summary**

Siminetti Mother of Pearl Mosaics, used to define the ceilings in the guests Teacher's Lounge.

21m2 of Siminetti 'NATURAL' Mother of Pearl Harmonie mosaics supplied.

Siminetti Mother of Pearl Harmonie mosaics selected as a preferred ceiling finish to encapsulate the textures and finishes through-out the property.

## Challenges

Situated on the South Bank of London and occupying the former home of a renowned London grammar school, the client wished to apply Mother of Pearl to the ceilings of one of the guest areas, The Teachers Lounge.

Standard forms of Mother of Pearl mosaic tiles would be unsuitable due to the requirement for grouting between the mosaic tiles and the risk created with the potential for the grout to fall away.

The Siminetti Harmonie series, removed the requirement for grout as each mosaic piece is placed against each other, offering a safe solution to the clients requirements, whilst still ensuring the luxury and feel that Mother of Pearl offers. The ceiling areas were completed using paper-faced sheets ensuring 100% of each mosaic piece was fixed into the substrate adhesive.