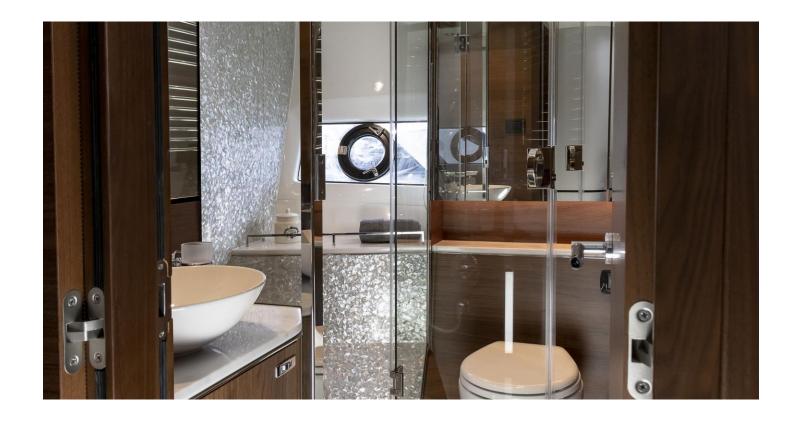

## **Executive Summary**

Siminetti Mother of Pearl surface finishes chosen to add luxury definition to all three of the yachts bathrooms.

14 handcrafted and individual 'CRACKLE' mother of pearl decorative panels produced to clients dimensions.

Each 'Crackle' panel was handcrafted from the exacting dimensions required for its location. Each bathroom typically consisted of 3 or more panels with each panel being designed to fit seamlessly alongside the next, resulting in a wall of Mother of Pearl.