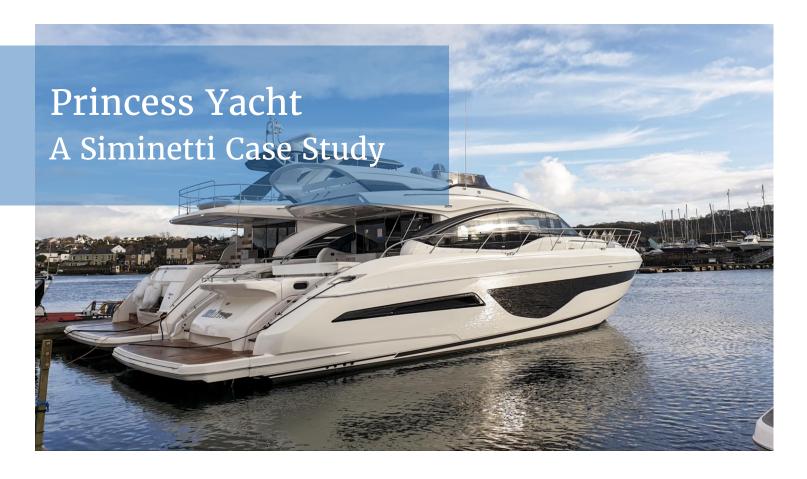

Siminetti 'Crackle' was chosen to improve the luxury feel of each bathroom within this new Princess Superyacht, destined for Princess Yachts – Hong Kong.

Client - Private

Contractor – Aquamare Marine Ltd (UK)

## The Project

Siminetti supplied a large number of our stunning 'Crackle' design panels to Aquamare Marine Ltd (UK) for installation within all three bathrooms of a Princess Yacht. Specially requested by the client, the installation of 'Crackle' on a yacht is a first and the results speak for themselves!