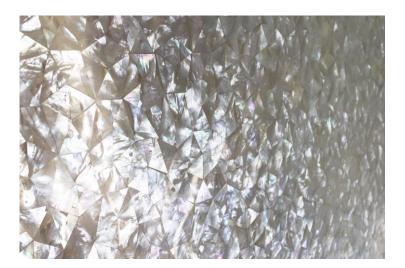

## All aboard a Princess Yacht

"Crackle and its unique design reflects light and texture from every angle. Strong iridescent colours flow through the surface with an underlining silver tone. Small cracks crafted into the surface create dramatic texture but are resin sealed and smooth to the touch, ensuring a long lasting strong surface."

## Siminetti 'Crackle Surface'

'Crackle' undergoes a unique manufacturing process to ensure we achieve the special characteristics of the design and as with all Siminetti decorative surface panels, they are waterproof, lightweight and sustainably produced making them perfect for Superyachts.