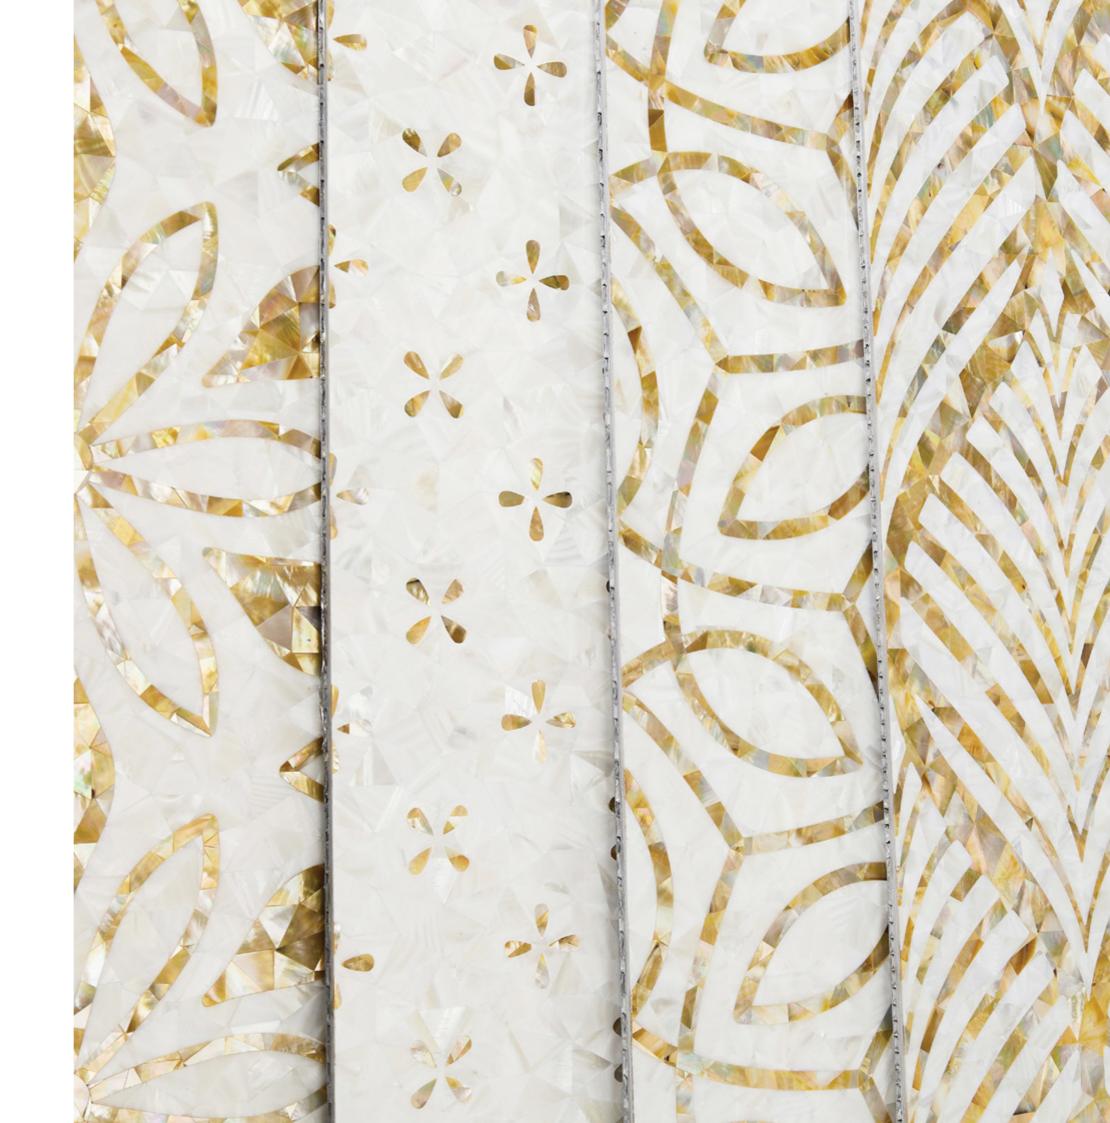

# About the Collection

Introducing 'The Botanicals'; a collection of decorative panels by Siminetti. Celebrating the natural world, the collection is inspired by the distinctive patterns and graceful forms found in botany and plant life.

The designs bring the essence of lush gardens, enchanting flowers, and graceful vines into your space, infusing projects with the serenity and elegance of nature.

Siminetti's signature Mother of Pearl adorns the panels, with dimensional tones of gold and silver reflecting from every angle. All panels feature an aluminium honeycomb backing, ensuring strength and making them uniquely waterproof, creating surfaces that are ideal for a variety of interior or exterior projects.

# Royal Palm

Inspired by exotic climates and the natural beauty of Palm leaves, this stunning decorative panel captures the essence of a tropical paradise and infuses it into any interior. Bring the spirit of the tropics into your projects with 'Royal Palm'.

# Alpine

Introducing 'Alpine,' an ode to the beauty of Alpine plants and the serene landscapes they inhabit. Inspired by the delicate charm of mountain flora, this decorative panel effortlessly captures the essence of nature's high-altitude wonders and transforms any space.

# Jasmine

Embrace the essence of a blooming garden with Siminetti's 'Jasmine.' Let its captivating elegance transport you to a world of botanical splendour and infuse your interior spaces with the poetic charm of nature's blooms.

### Clematis

Like the enduring allure of Clematis plants, the 'Clematis' panel exudes timeless beauty. Its delicate and graceful design ensures it remains a cherished symbol of nature's elegance in your decor, standing the test of time with grace and poise.