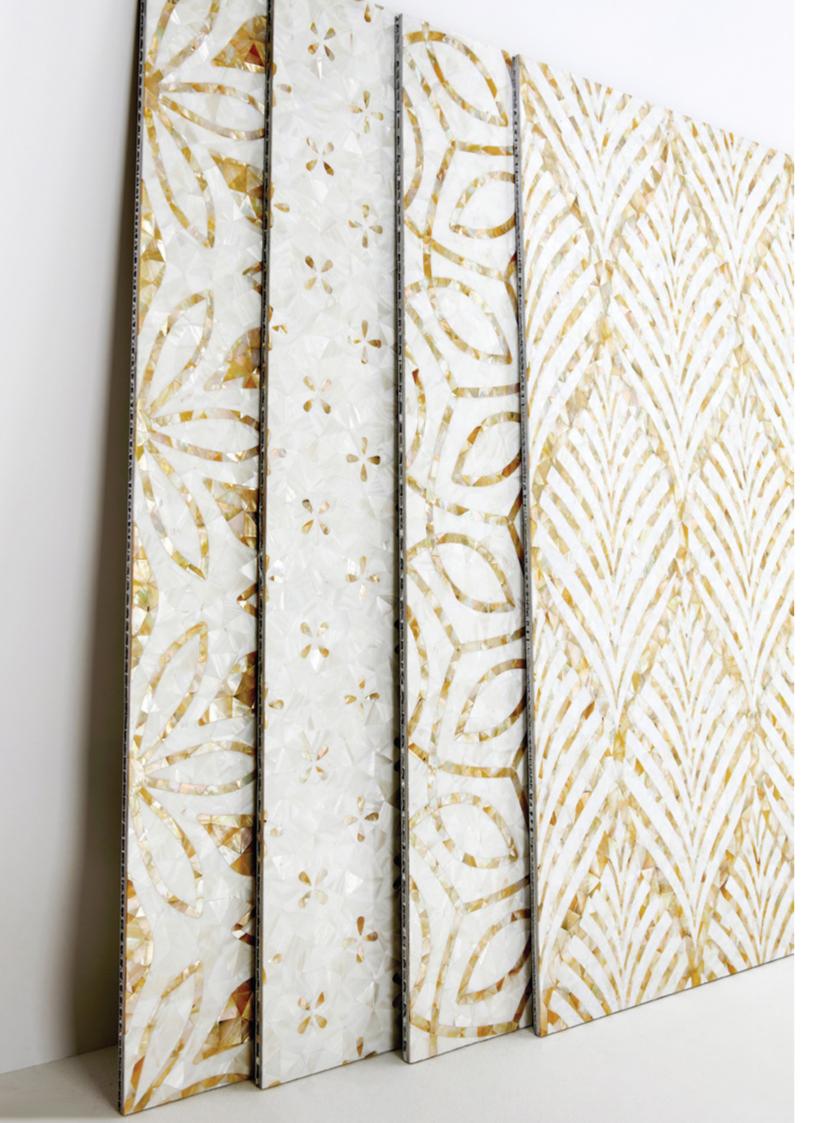

# About the Collection

Introducing 'The Botanicals'; a collection of decorative panels by Siminetti. Celebrating the natural world, the collection is inspired by the distinctive patterns and graceful forms found in botany and plant life.

The designs bring the essence of lush gardens, enchanting flowers, and graceful vines into your space, infusing projects with the serenity and elegance of nature.

Siminetti's signature Mother of Pearl adorns the panels, with dimensional tones of gold and silver reflecting from every angle. All panels feature an aluminium honeycomb backing, ensuring strength and making them uniquely waterproof, creating surfaces that are ideal for a variety of interior or exterior projects.