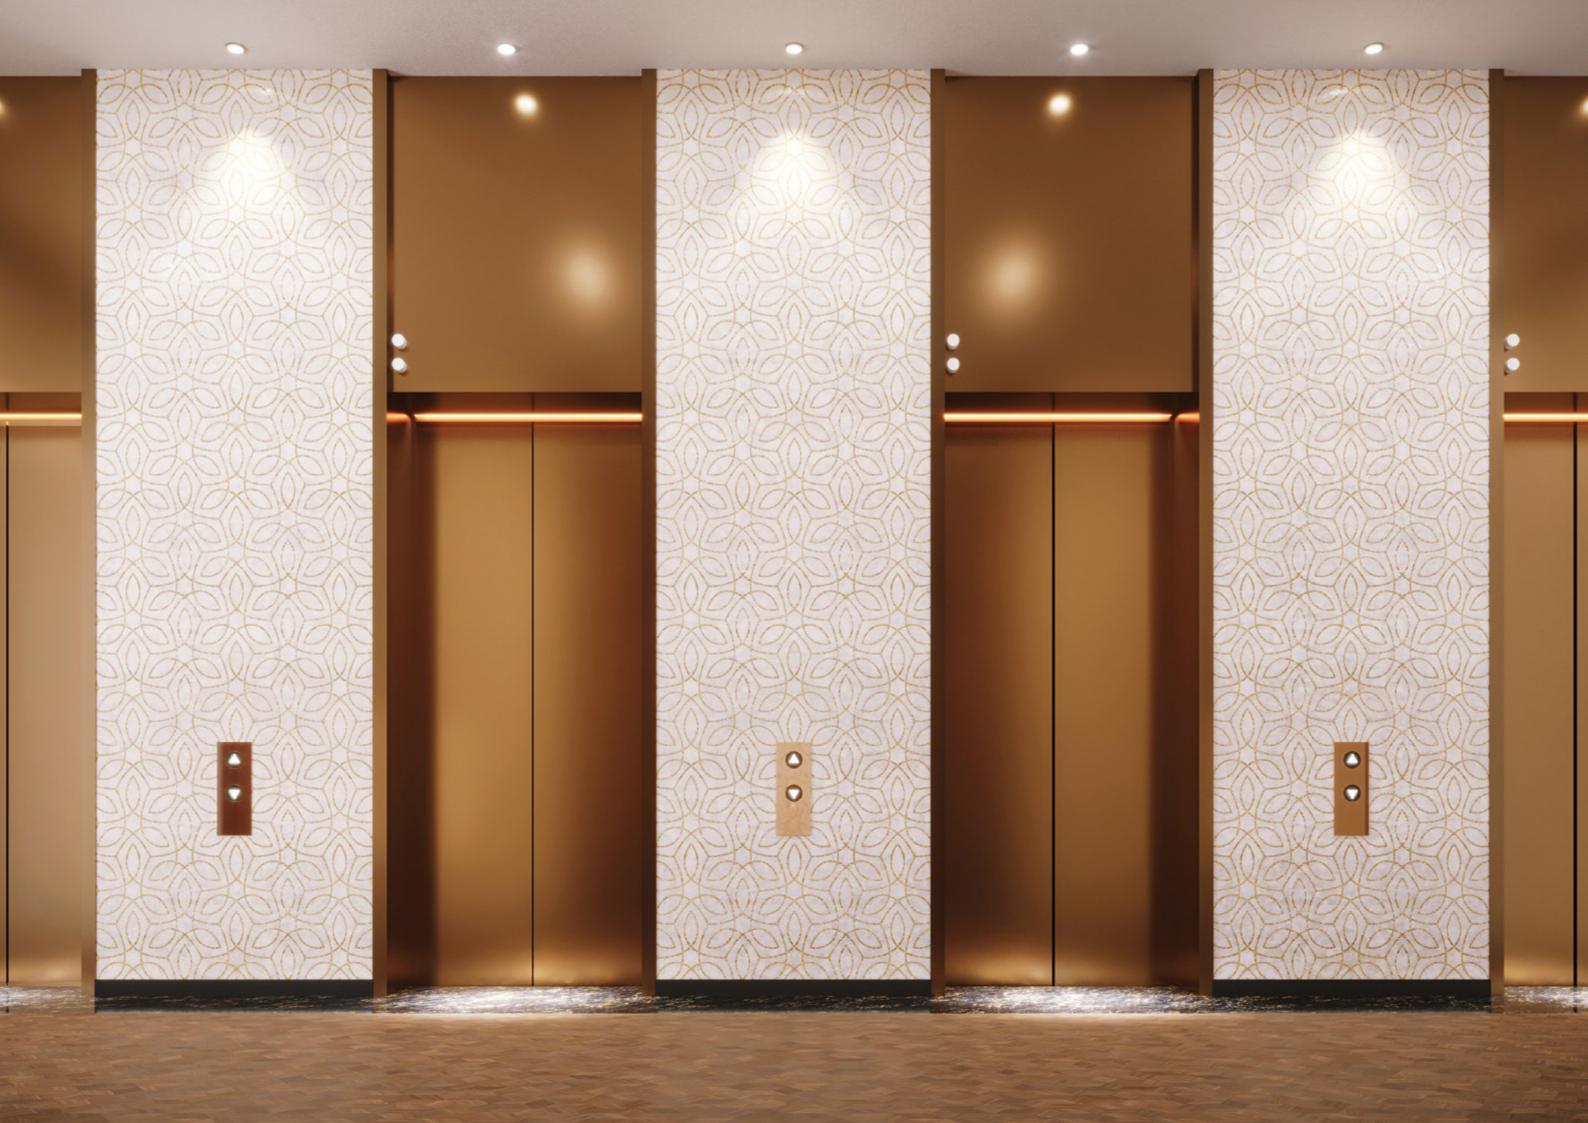

# About the Collection

Introducing 'The Botanicals'; a collection of decorative panels by Siminetti. Celebrating the natural world, the collection is inspired by the distinctive patterns and graceful forms found in botany and plant life.

The designs bring the essence of lush gardens, enchanting flowers, and graceful vines into your space, infusing projects with the serenity and elegance of nature.

Siminetti's signature Mother of Pearl adorns the panels, with dimensional tones of gold and silver reflecting from every angle. All panels feature an aluminium honeycomb backing, ensuring strength and making them uniquely waterproof, creating surfaces that are ideal for a variety of interior or exterior projects.