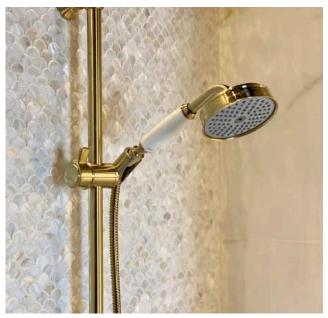

## ELEVATE ANY BATHROOM

Siminetti Mother of Pearl Surfaces are perfect for:

BathroomWalls

Shower Walls

Bathroom Backsplashes

Bathtubs Inlays

Bathroom Floors

**MIDE CHOICE** 

Siminetti offers over 300 styles of mother of pearl surfaces with a variety of types, shapes, colours and patterns to suit all design projects and room décors.

**)** WATERPROOF

Since it comes from the ocean, this material is of course totally waterproof. It is great to use for bathroom backsplashes, in showers, around tubs, or in showers.