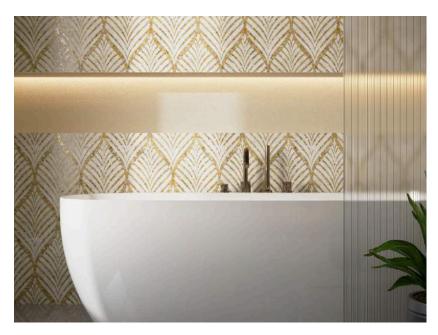

## ELEVATE ANY BATHROOM

Siminetti Mother of Pearl Surfaces are perfect for:

BathroomWalls

Shower Walls

Bathroom Backsplashes

Bathtubs Inlays

Bathroom Floors

**MIDE CHOICE** 

Siminetti offers over 300 styles of mother of pearl surfaces with a variety of types, shapes, colours and patterns to suit all design projects and room décors.

**)** WATERPROOF

Since it comes from the ocean, this material is of course totally waterproof. It is great to use for bathroom backsplashes, in showers, around tubs, or in showers.