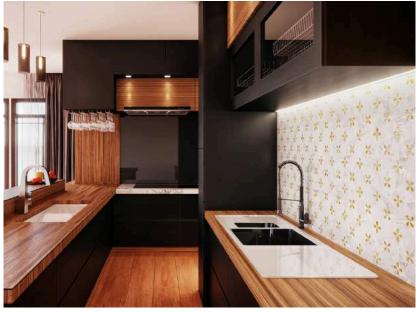

## ADD A GLOW TO YOUR KITCHEN

Siminetti Mother of Pearl Surfaces are ideal for:

Accent Walls

Kitchen Backsplashes

Countertops

Doors & Handles Inlays

Kitchen Columns

#### FEATURE PANELS

Our exclusive Mother of Pearl decorative Wall Panels are the next generation in stunning Mother of Pearl finishes. Smooth to the touch and without the need for grouting, each panel is designed to ensure strength whilst also being uniquely waterproof.