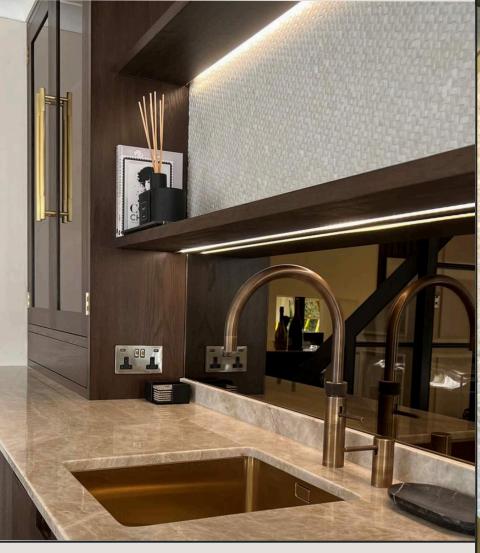

## ADD A GLOW TO YOUR KITCHEN

Siminetti Mother of Pearl Surfaces are ideal for:

Accent Walls

Kitchen Backsplashes

Countertops

Doors & Handles Inlays

Kitchen Columns