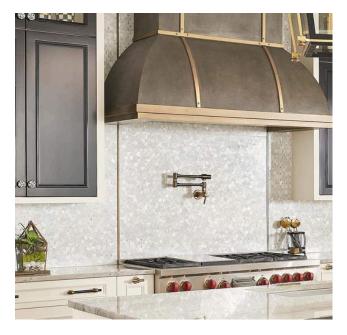

## ADD A GLOW TO YOUR KITCHEN

Siminetti Mother of Pearl Surfaces are ideal for:

Accent Walls

Kitchen Backsplashes

Countertops

Doors & Handles Inlays

Kitchen Columns

05 RESISTANT

Due to their strength, our mother of pearl surfaces are scratch and heat-resistant too making them a great choice for kitchen backsplashes for example. **MAINTENANCE** 

 $06^{\circ}$ 

Mother of pearl tiles and panels are extremely easy to install, they fit into any space and adapt to curves seamlessly, plus they are extremely easy to clean.

#### FEATURE PANELS

Our exclusive Mother of Pearl decorative Wall Panels are the next generation in stunning Mother of Pearl finishes. Smooth to the touch and without the need for grouting, each panel is designed to ensure strength whilst also being uniquely waterproof.