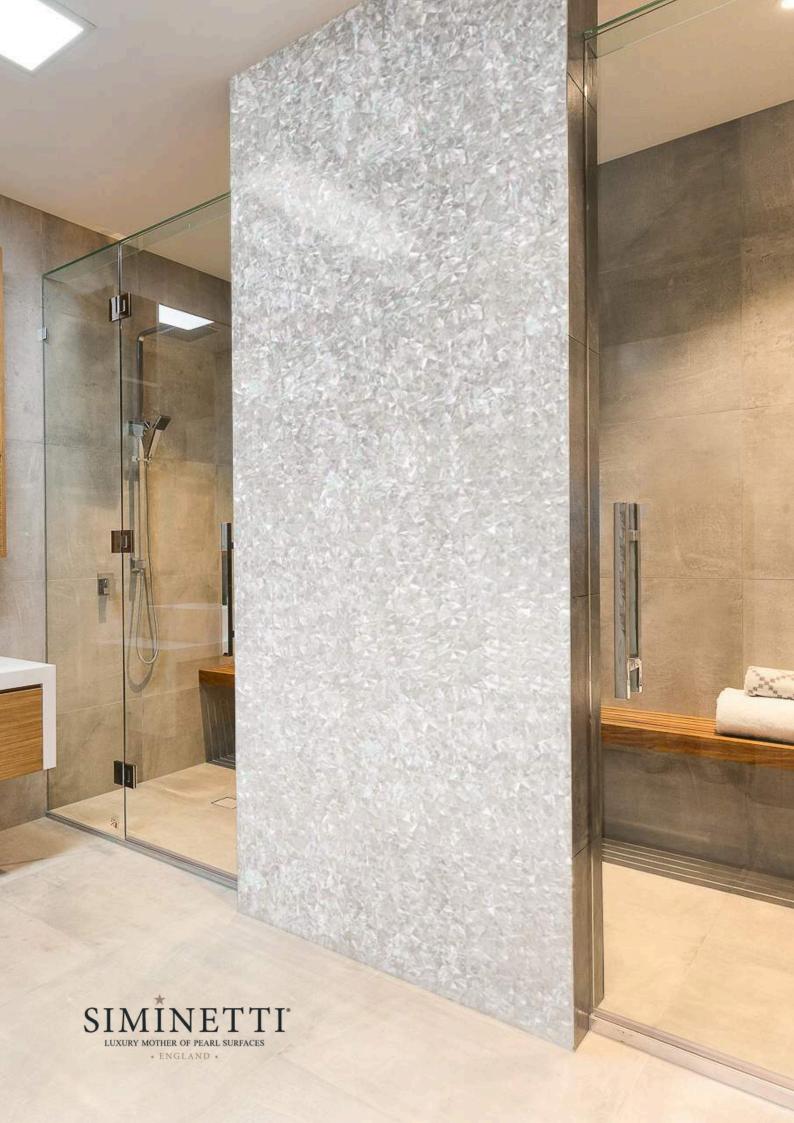

## MOTHER OF PEARL

O1 BEAUTY

Mother of pearl tiles have a totally unique lustrous look and texture that is unequalled when it comes to building materials and elevates any room instantly.

O2 ADAPTABILITY

Mother of Pearl can be applied to any type of surfaces from walls to floors or countertops. It works with a wide variety of styles & enhances other materials.

**MIDE CHOICE** 

Siminetti offers over 300 styles of mother of pearl surfaces with a variety of types, shapes, colours and patterns to suit all design projects and room décors.

**)** WATERPROOF

Since it comes from the ocean, this material is of course totally waterproof. It is great to use for bathroom backsplashes, in showers, around tubs, or in showers.

#### FEATURE PANELS

Our exclusive Mother of Pearl decorative Wall Panels are the next generation in stunning Mother of Pearl finishes. Smooth to the touch and without the need for grouting, each panel is designed to ensure strength whilst also being uniquely waterproof.

## ELEVATE ANY BATHROOM

Siminetti Mother of Pearl Surfaces are perfect for:

BathroomWalls

Shower Walls

Bathroom Backsplashes

Bathtubs Inlays

Bathroom Floors