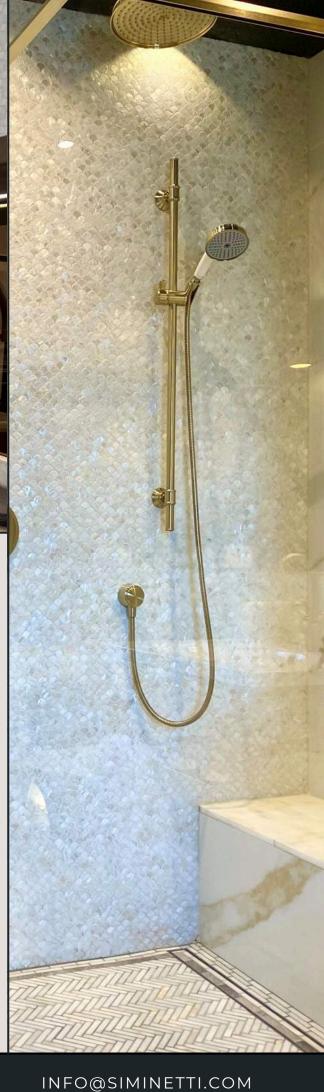

**MIDE CHOICE** 

Siminetti offers over 300 styles of mother of pearl surfaces with a variety of types, shapes, colours and patterns to suit all design projects and room décors.

**)** WATERPROOF

Since it comes from the ocean, this material is of course totally waterproof. It is great to use for bathroom backsplashes, in showers, around tubs, or in showers.

## ELEVATE ANY BATHROOM

Siminetti Mother of Pearl Surfaces are perfect for:

BathroomWalls

Shower Walls

Bathroom Backsplashes

Bathtubs Inlays

Bathroom Floors