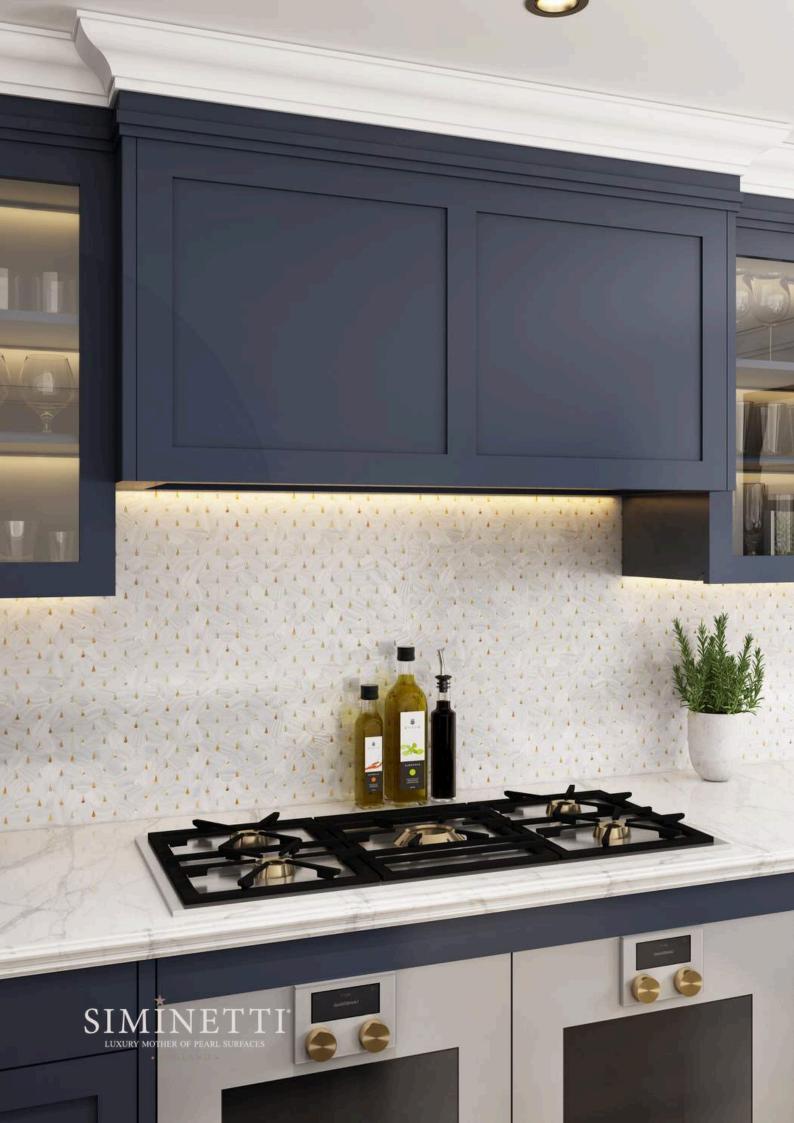

## ADD A GLOW TO YOUR KITCHEN

Siminetti Mother of Pearl Surfaces are ideal for:

Accent Walls

Kitchen Backsplashes

Countertops

Doors & Handles Inlays

Kitchen Columns

05 RESISTANT

Due to their strength, our mother of pearl surfaces are scratch and heat-resistant too making them a great choice for kitchen backsplashes for example. **MAINTENANCE** 

 $06^{\circ}$ 

Mother of pearl tiles and panels are extremely easy to install, they fit into any space and adapt to curves seamlessly, plus they are extremely easy to clean.

#### FEATURE PANELS

Our exclusive Mother of Pearl decorative Wall Panels are the next generation in stunning Mother of Pearl finishes. Smooth to the touch and without the need for grouting, each panel is designed to ensure strength whilst also being uniquely waterproof.