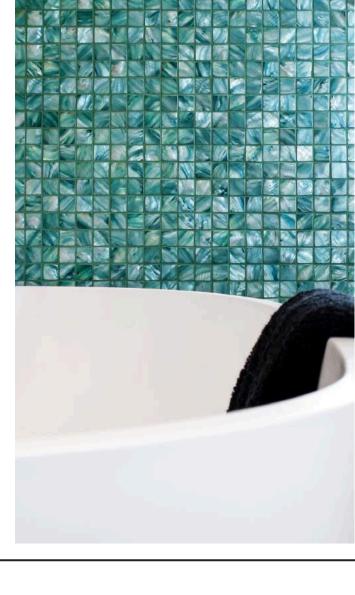

#### FEATURE PANELS

Our exclusive Mother of Pearl decorative Wall Panels are the next generation in stunning Mother of Pearl finishes. Smooth to the touch and without the need for grouting, each panel is designed to ensure strength whilst also being uniquely waterproof.

## ADD A GLOW TO YOUR KITCHEN

Siminetti Mother of Pearl Surfaces are ideal for:

Accent Walls

Kitchen Backsplashes

Countertops

Doors & Handles Inlays

Kitchen Columns