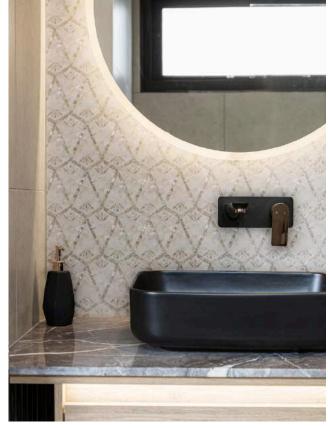

## ELEVATE ANY BATHROOM

Siminetti Mother of Pearl Surfaces are perfect for:

BathroomWalls

Shower Walls

Bathroom Backsplashes

Bathtubs Inlays

Bathroom Floors