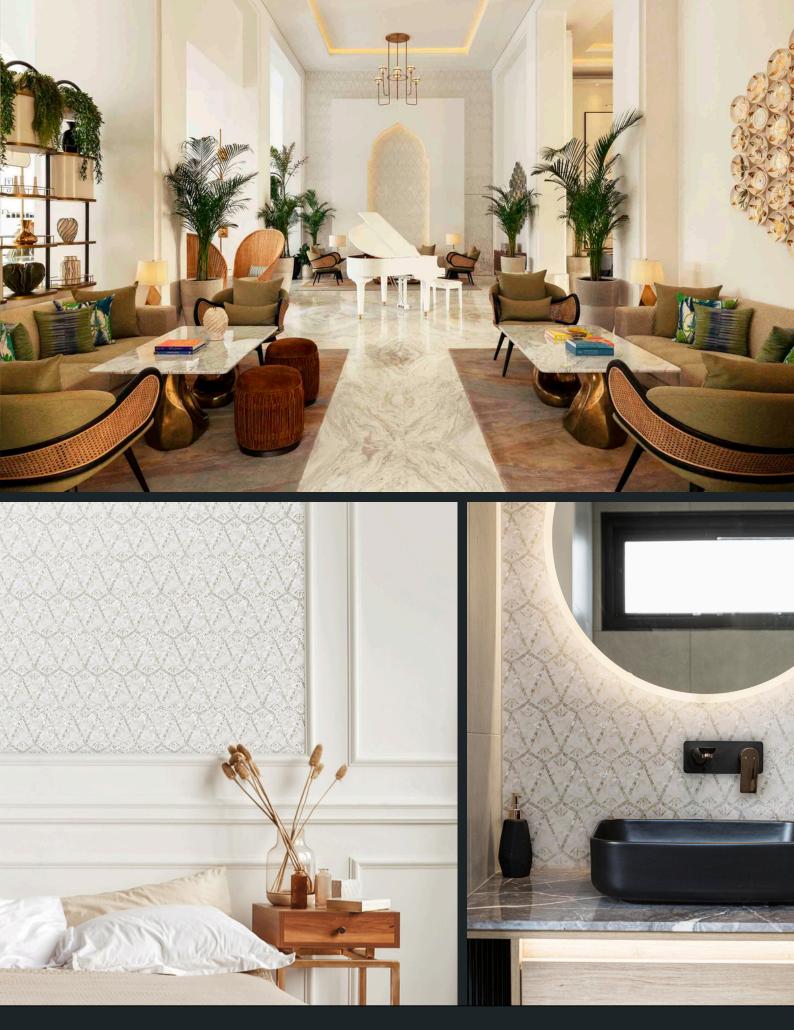

## FOXGLOVE

Inspired by nature, Foxglove is evocative of Spring, the season of rejuvenation and renewal when this woodland wildflower blooms.

Whether used in bathrooms, kitchens, or living areas, Foxglove's elegant design creates a seamless connection between the indoors and the great outdoors.

Each piece is meticulously handcrafted to ensure that the essence of nature is encapsulated within, transforming any space into a serene haven.

As the seasons change, the reflective quality of the surface dances with the shifting light, bringing a dynamic and ever-changing aesthetic to any interiors.