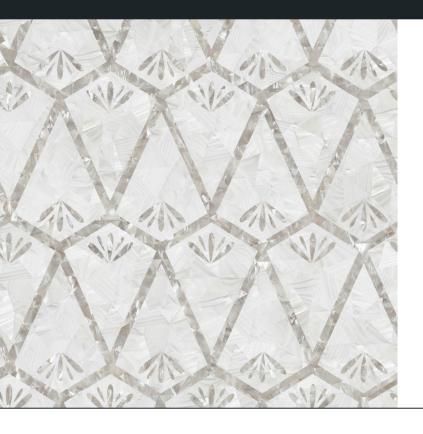

## FOXGLOVE

Inspired by nature, Foxglove is evocative of Spring, the season of rejuvenation and renewal when this woodland wildflower blooms.

Whether used in bathrooms, kitchens, or living areas, Foxglove's elegant design creates a seamless connection between the indoors and the great outdoors.

Each piece is meticulously handcrafted to ensure that the essence of nature is encapsulated within, transforming any space into a serene haven.

As the seasons change, the reflective quality of the surface dances with the shifting light, bringing a dynamic and ever-changing aesthetic to any interiors.